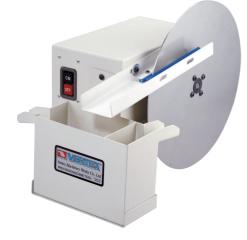

## Oil Skimmer With Belt Type

|                      | OUTLET- | Comil I              | Tube type<br>oil skimmer<br>VOS-820(Timer) | MACHINE |
|----------------------|---------|----------------------|--------------------------------------------|---------|
| WITH<br>TIMER        | TUBE    |                      |                                            |         |
| ORDER NO.<br>VOS-820 |         | ORDER NO.<br>VOS-830 |                                            | Liquid  |

IF THE MACHINE DON'T HAVE SPACE FOR THE OIL SKIMMER. PLEASE CHOICE THIS TYPE.

| ORDER   | CAPACITY | DIMENSION |       |        | INLET                               | QUTLET |        | POWER          | WEIGHT | CODE NO. |
|---------|----------|-----------|-------|--------|-------------------------------------|--------|--------|----------------|--------|----------|
| NO.     | CAPACITY | L         | В     | Н      | TUBE SIZE                           | TUBE   | SIZE   | SOVRCE         | (kg)   | CODE NO. |
| VOS-820 | 1L/hr    | 155m/m    | 78m/m | 178m/m | l 1:350mm<br>l 2:300mm<br>l 3:200mm | ø22    | 150m/m | AC<br>110/220V | 1.9    | 2020-102 |
| VOS-830 | 1L/11    | 155m/m    | 78m/m | 140m/m |                                     |        |        |                | 2      | 2020-103 |