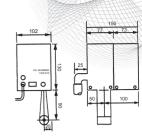

|         |                 |          |           |        |        |        |                |      |               | Unit: mm |
|---------|-----------------|----------|-----------|--------|--------|--------|----------------|------|---------------|----------|
| ORDER   | POWER<br>SOURCE | CAPACITY | DIMENSION |        |        | WEIGHT | BELT DIMENSION |      |               |          |
| NO.     |                 |          | L         | В      | Н      | (kgs)  | В              | L    | OF HOSE       | CODE NO. |
| VOS-800 | AC              | 4L/h     | 190m/m    | 102m/m | 153m/m | 3.4    | 39x80          | 0m/m | ø22x600m/m    | 2020-100 |
| VOS-810 | 110/220V        | 4L/11    | 150m/m    | 102m/m | 138m/m | 3      | 39x550m/m      |      | 022800011/111 | 2020-101 |