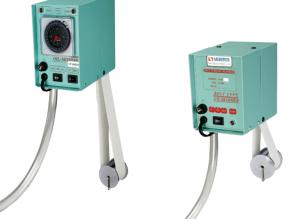

## OIL SKIMMER FOR MACHINE TOOL. IT IS FOR CLEAR FLOATING OIL ON CUTTING LIQUID.

0

FEATURES

e foi i ed

- Oily leather belt cycle for collecting oil and efficiently and completely getting rid of useless oil.
- Much less cost of running., without any material expended.
- Small volume., light weight., easy to install and to operate.
- Special leather belt with feature of excellent durability, heatresistance, and chemical-resistance.

ORDER NO. VOS-800

ORDER NO. VOS-810

• VOS-800 attached a 24 hours procedure timer to run repeatly in accordance with time proportion which it is set, and also provides the best efficiency of sucking floating oil.

|         |                 |          |           |        |        |        |                |      |               | Unit: mm |
|---------|-----------------|----------|-----------|--------|--------|--------|----------------|------|---------------|----------|
| ORDER   | POWER<br>SOURCE | CAPACITY | DIMENSION |        |        | WEIGHT | BELT DIMENSION |      |               |          |
| NO.     |                 |          | L         | В      | Н      | (kgs)  | В              | L    | OF HOSE       | CODE NO. |
| VOS-800 | AC              | 4L/h     | 190m/m    | 102m/m | 153m/m | 3.4    | 39x80          | 0m/m | ø22x600m/m    | 2020-100 |
| VOS-810 | 110/220V        | 4L/11    | 150m/m    | 102m/m | 138m/m | 3      | 39x550m/m      |      | 022800011/111 | 2020-101 |