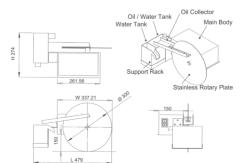

## Oil Skimmer With Rotary Plate Type

| ORDER   | CAPACITY | POWER<br>SOURCE | DI  | MENSIC | WEIGHT | Unit: mm |          |
|---------|----------|-----------------|-----|--------|--------|----------|----------|
| NO.     |          |                 | L   | W      | Н      | (kgs)    | NO.      |
| VOS-850 | 1L/hr    | AC 220V         | 479 | 337.21 | 274    | 8.6      | 2020-104 |